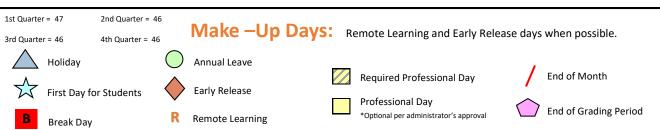

## **Calendar Dates**

| Ca             | alendar Dates                                                                                 |
|----------------|-----------------------------------------------------------------------------------------------|
| August 10—14   | Required Professional Days                                                                    |
| August 17      | First Day for Students                                                                        |
| September 7    | Labor Day Holiday                                                                             |
| September 14   | End of 1st Month                                                                              |
| October 12     | Professional Day*                                                                             |
| October 13     | Required Professional Day, Mandated<br>Curriculum Professional Development<br>Remote Learning |
| October 13     | End of 2nd Month                                                                              |
| October 22     | End of 1st Grading Period                                                                     |
| November 9—10  | Remote Learning/Professional Day*                                                             |
| November 10    | End of 3rd Month                                                                              |
| November 11    | Veteran's Day Holiday                                                                         |
| November 25    | Break Day                                                                                     |
| November 26-27 | Thanksgiving Holidays                                                                         |
| December 14    | End of 4th Month                                                                              |
| December 18    | Early Release                                                                                 |
| December 21—22 | Annual Leave Days                                                                             |
| December 23—25 | Christmas Holidays                                                                            |
| December 28—31 | Annual Leave Days                                                                             |
| January 1      | New Year's Day Holiday                                                                        |
| January 14     | End of Semester                                                                               |
| January 15     | Required Professional Day                                                                     |
| January 18     | Dr. Martin Luther King Jr. Holiday                                                            |
| January 28     | End of 5th Month                                                                              |
| February 18    | Break Day                                                                                     |
| February 19    | Remote Learning                                                                               |
| February 26    | Remote Learning/Professional Day*                                                             |
| February 26    | End of 6th Month                                                                              |
| March 1        | Remote Learning/Req. Prof. Day                                                                |
| March 23       | End of 3rd Grading Period                                                                     |
| March 29       | End of 7th Month                                                                              |
| April 2        | Early Release                                                                                 |
| April 5        | Easter Holiday                                                                                |
| April 6—9      | Annual Leave/Spring Break                                                                     |
| May 4          | End of 8th Month                                                                              |
| May 31         | Memorial Day Holiday                                                                          |
| June 4         | Last Day for Students, Early Release                                                          |
| June 7—8       | Required Professional Day                                                                     |
|                |                                                                                               |